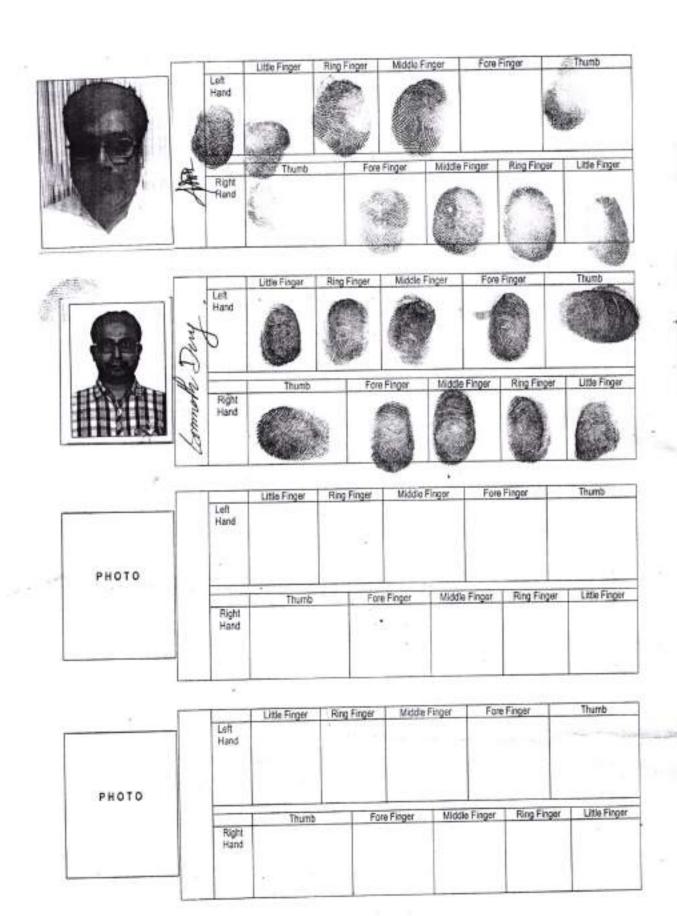

| ht          | ht .          |





Gistrict Sub- Registrard Aligore, South 24 Parganes



Gaya Se Salos Director

YDONEX CHEMICALS PRIVATE LINE S

Director NOCNEX CHEMICALS PRIVATE YARNEY CHEMICALS PROVATE LUMBER Shkalla Brenas WIDE RANGE MERCHANTS PRIVATE LIMITED THE STREET BALLING PRINCES NO COLUMN BARRAIS ROAD Designated Party WIDE RANGE MERCHANTS PRIVATE LIMITED For ARCL Petrochemicals I Souvar Camar Sec. Director

Site Plan of Premises No. 142A Upendra Nath Banerjee Road, Kolkata - 7000060, P.S. and P.O. - Parnasree, Uder KMC Ward No. 131

Sommeth Day

Director



District Sub- Registrer-N Alipore, South 24 Parganas





## Government of West Bengal

Department of Finance (Revenue), Directorate of Registration and Stamp Revenue
OFFICE OF THE D.S.R. -I I SOUTH 24-PARGANAS, District Name :South 24-Parganas
Signature / LTI Sheet of Query No/Year 16022002556056/2022

I. Sign