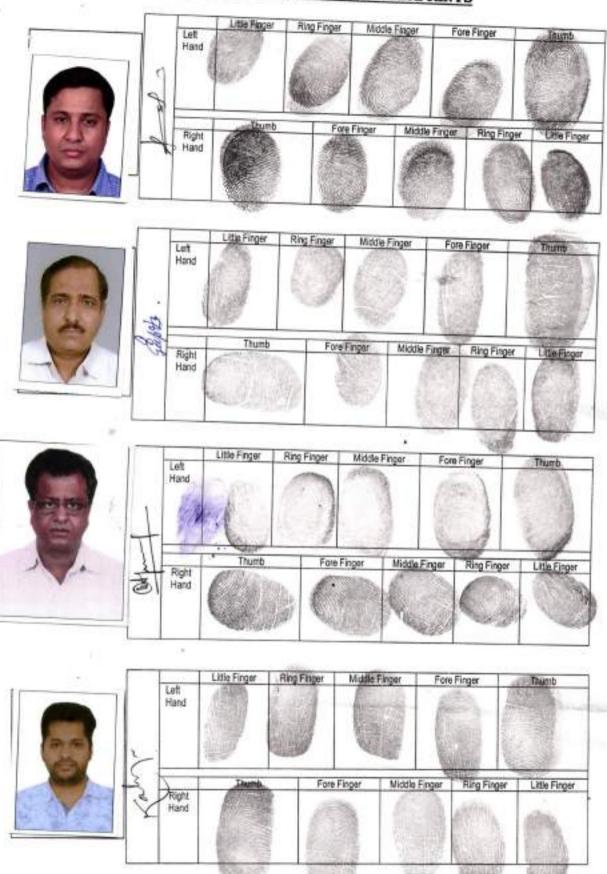

nto set and subscribed their respective hands and seals the day month and year first above written

SIGNED AND DELIVERED BY THE GRANTORS At Kolkata in

the presence of:

SUSHANTA DUTTA S/o Lote Gopal Chandra Dutta 63, Baishali Park P.O. Garia, PS. Banadroni Kolkate-700034

WIDE RANGE MERCHANTS PRIVATE LIMITED

For ARCL Fetrochemicals Ltd.

Course Contra

ALLIED MARITIME & INFRA ENGINEERING PVT. LTD.

YOCNEX CHEMICALS PRIVATE LIMITED

Sukalpa Bishms.
Director

SKOJ PARNASHREE HOME LLP

NOCNEX CHEMICALS PRIVATE I

ALACONS) OCILIM ADVISORY SERVICES PRIVATE LIMITED

Accepted by us

Attorneys

DRAFTED AND PREPARED

AJAY GAGGAR ADVOCATE,

HIGH COURT, CALCUTTA Enrolment No.1160/2003

INDOACHANDGUPTA)



District Seb- Registrar-II Alipore, South 24 Parganas

## SPECIMEN FORM FOR TEN FINGERPRINTS





Bistriot Sub- Registratill | Aligora, South 24 Parganas

## SPECIMEN FORM FOR TEN FINGERPRINTS



| Left<br>Hand | Little Finger                          | Ring Fing | or      | Middle | Finger   | Fore  | Finger      | Thumb         |
|--------------|----------------------------------------|-----------|---------|--------|----------|-------|-------------|---------------|
|              | 0                                      |           |         | 4      |          |       | )           |               |
| Right        | Thumb                                  | -         | Fore Fi | nger   | Middle F | inger | Ring Finger | Little Finger |
| Hand         | ************************************** |           | W.      |        |          |       |             |               |



| Let